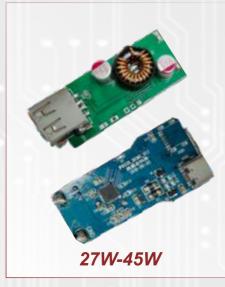

### PD Charger with GaN Technology

Mobile Charger

Wireless Power Bank & Charger

20W-65W

5V-2.1A

5V-3.1A

5W-18W