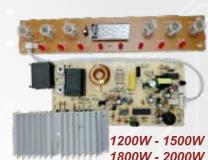

## **Induction Cooktop**

12V-1.0A TO 12V-20A

24V-1A TO 24V-10A

24-36W

1800W - 2000W